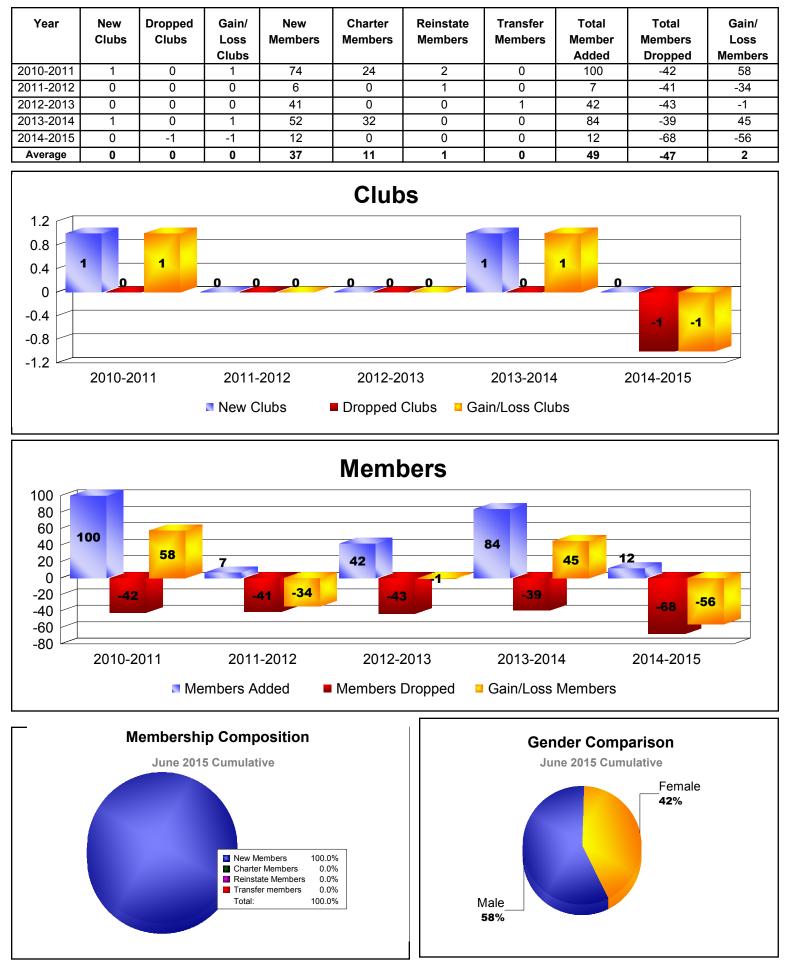

|                          |                                       |                          |
|                    | 2010-20      | D11              | 2<br>-1<br>2011-<br>New C | 2012           | 2012-20<br>Dropped 0 | 013                  | 1<br>2013-2014<br>ain/Loss Clu |                          | - <b>1</b><br>- <b>2</b><br>2014-2015 |                          |
| 1 -<br>0 -<br>-1 - | ٥            | D11              | 2011-                     | 2012           |                      | 013<br>Clubs Ga      | 2013-2014                      |                          | -2                                    |                          |

2012-2013

Membership Composition

2011-2012

2010-2011





2014-2015

2013-2014

Gain/Loss Members

## District 201Q2 PAPUA NEW GUINEA