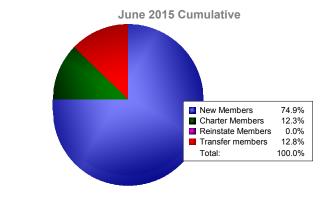

|                |                      |                      |                                |                          |                                       |                          |
|                    | 2010-20      | D11              | 2<br>-1<br>2011-<br>New C | 2012           | 2012-20<br>Dropped 0 | 013                  | 1<br>2013-2014<br>ain/Loss Clu |                          | - <b>1</b><br>- <b>2</b><br>2014-2015 |                          |
| 1 -<br>0 -<br>-1 - | ٥            | D11              | 2011-                     | 2012           |                      | 013<br>Clubs Ga      | 2013-2014                      |                          | -2                                    |                          |

2012-2013

Membership Composition

2011-2012

2010-2011





2014-2015

2013-2014

Gain/Loss Members

## District 201Q2 PAPUA NEW GUINEA