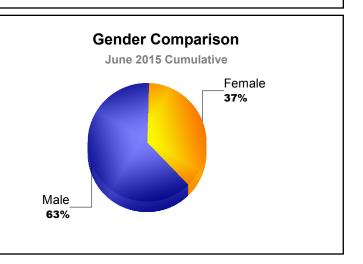

|                      |                      |                                |                          |                                       |                          |
|                    | 2010-20      | D11              | 2<br>-1<br>2011-<br>New C | 2012           | 2012-20<br>Dropped 0 | 013                  | 1<br>2013-2014<br>ain/Loss Clu |                          | - <b>1</b><br>- <b>2</b><br>2014-2015 |                          |
| 1 -<br>0 -<br>-1 - | ٥            | D11              | 2011-                     | 2012           |                      | 013<br>Clubs Ga      | 2013-2014                      |                          | -2                                    |                          |

2012-2013

Membership Composition

2011-2012

2010-2011





2014-2015

2013-2014

Gain/Loss Members

## District 201Q2 PAPUA NEW GUINEA